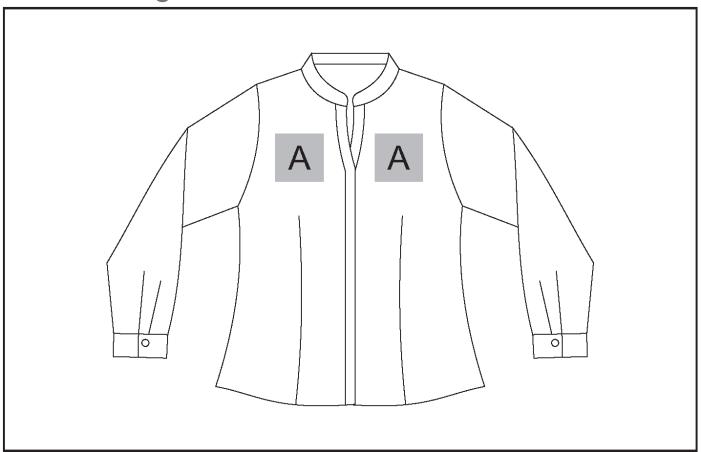

## **Branding Options:**

#### **Position A**

1. Digital Transfer Clothing A6 (DTC-A6)

Full Colour

Size: 100mm wide x 100mm high

2. Silicone (STP-A)

N/A

Size: 30mm wide x 30mm high

3. Silicone (STP-B)

N/A

Size: 50mm wide x 50mm high

4. Silicone (STP-C)

N/A

Size: 80mm wide x 80mm high

5. Silicone (STP-D)

N/A

Size: 100mm wide x 40mm high